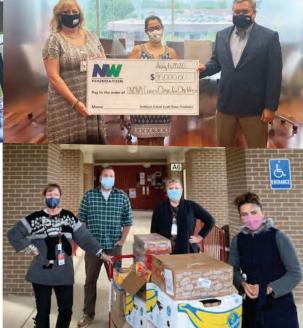

#### Highlights include:

- Over \$268,643 fundraised to support our scholarship, mentorship and community outreach programs;
- \$130,000 awarded in scholarship money including \$20,000 to Northern Virginia Community College for its Helping Hands and Lifeline programs;
- \$114,537 in net revenue from the Fifth Annual Drive for the Driven Golf Tournament;
- **255 Northwest employees (40%) donated** through payroll deductions to the Foundation;
- \$10,000 donation made to the INOVA Cares Clinic, used to
  purchase portable tools allowing them to monitor the health of
  newborns, inhalers and inhaler medication and thermometers. This
  also enabled them to open a food pantry for those who were going
  hungry due to the financial strains presented by the pandemic;
- **\$2,500 donated to INMED Partnership for Children** to purchase Fire tablets and lessen the digital divide for at-promise children;

## Report from the Executive Director

- 33,000 food items collected and delivered to fill the empty tummies of children throughout the greater Washington Metropolitan Area (VA, MD, DC);
- 51,000 diapers collected and distributed in partnership with the NOVA Diaper Bank to families in need with young children throughout the community;
- Almost 1,000 coats and other winter gear collected and distributed to children and young people throughout Northern Virginia to keep them warm and healthy during the winter months;