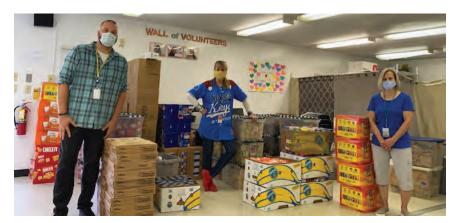

focused our efforts on supporting the community with our drives. We were able to accomplish so much and help so many in 2020. None of this would have been possible without the generosity of our corporate and individual donors, community partners, colleagues and volunteers.

## Report from the Executive Director

- 33,000 food items collected and delivered to fill the empty tummies of children throughout the greater Washington Metropolitan Area (VA, MD, DC);
- 51,000 diapers collected and distributed in partnership with the NOVA Diaper Bank to families in need with young children throughout the community;
- Almost 1,000 coats and other winter gear collected and distributed to children and young people throughout Northern Virginia to keep them warm and healthy during the winter months;